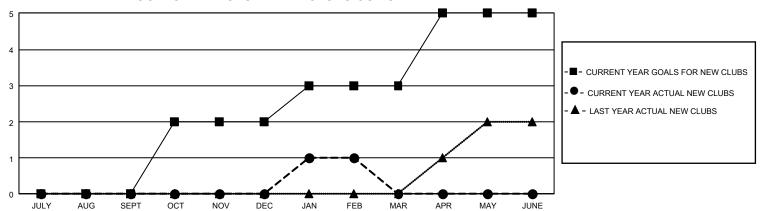

## GMT Constitutional Area 2, Group D

REPORT DOES NOT INCLUDE CLUBS IN UNDISTRICTED AREAS.

| Clubs                 |               |           |               | Members               |                          |                         |                                                    |
|-----------------------|---------------|-----------|---------------|-----------------------|--------------------------|-------------------------|----------------------------------------------------|
| RESULTS FOR 2023-2024 |               |           |               | RESULTS FOR 2023-2024 |                          |                         |                                                    |
| QUARTER               | NEW CLUB GOAL | NEW CLUBS | DROPPED CLUBS | QUARTER M             | EMBER GROWTH NET<br>GOAL | MEMBER GROWTH<br>ACTUAL | DROPPED MEMBERS<br>ACTUAL (including<br>transfers) |
| JULY/AUG/SEPT         | 0             | 0         | 0             | JULY/AUG/SEP          | T 165                    | 111                     | 119                                                |
| OCT/NOV/DEC           | 6             | 0         | 1             | OCT/NOV/DEC           | 210                      | 207                     | 238                                                |
| JAN/FEB/MAR           | 3             | 1         | 0             | JAN/FEB/MAR           | 210                      | 162                     | 84                                                 |
| APR/MAY/JUNE          | 6             | 0         | 0             | APR/MAY/JUNE          | 210                      | 0                       | 0                                                  |