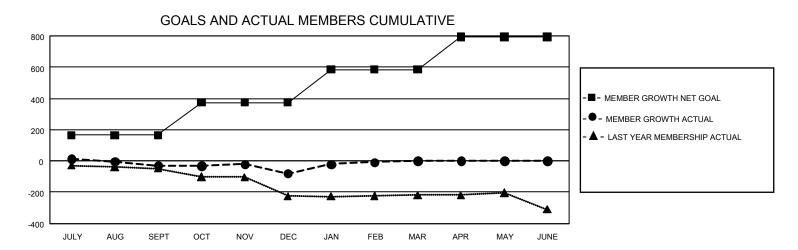

## GMT Constitutional Area 2, Group D

REPORT DOES NOT INCLUDE CLUBS IN UNDISTRICTED AREAS.

| Clubs                 |               |           |               | Members               |                          |                         |                                                    |
|-----------------------|---------------|-----------|---------------|-----------------------|--------------------------|-------------------------|----------------------------------------------------|
| RESULTS FOR 2023-2024 |               |           |               | RESULTS FOR 2023-2024 |                          |                         |                                                    |
| QUARTER               | NEW CLUB GOAL | NEW CLUBS | DROPPED CLUBS | QUARTER M             | EMBER GROWTH NET<br>GOAL | MEMBER GROWTH<br>ACTUAL | DROPPED MEMBERS<br>ACTUAL (including<br>transfers) |
| JULY/AUG/SEPT         | 0             | 0         | 0             | JULY/AUG/SEP          | T 165                    | 111                     | 119                                                |
| OCT/NOV/DEC           | 6             | 0         | 1             | OCT/NOV/DEC           | 210                      | 207                     | 238                                                |
| JAN/FEB/MAR           | 3             | 1         | 0             | JAN/FEB/MAR           | 210                      | 162                     | 84                                                 |
| APR/MAY/JUNE          | 6             | 0         | 0             | APR/MAY/JUNE          | 210                      | 0                       | 0                                                  |